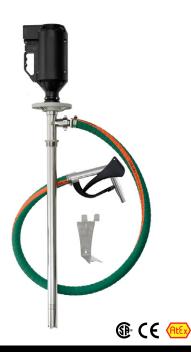

#### CONCENTRATED ACIDS & ALKALIS

Engineered to transfer concentrated and extremely aggressive chemicals. Common applications include: Sulfuric Acid 66 Baume, Hydrochloric Acid and Concentrated Nitric Acid (98%).