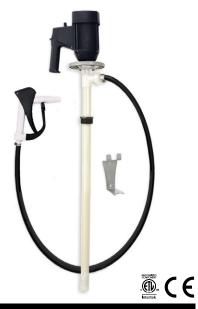

#### VISCOUS MATERIALS

Engineered to transfer viscous materials from drums, Intermediate Bulk Containers (IBC) and large storage vessels. Maximum viscosity is 100,000 cps.