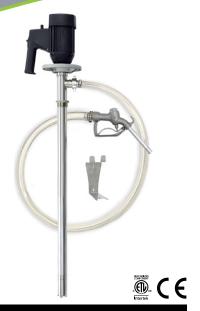

### **ACIDS & ALKALIS**

Engineered to transfer corrosive chemicals. Common applications include: Hydrochloric Acid, Nitric Acid (20%), Acetic Acid and Sulfuric Acid.

#### CONCENTRATED ACIDS & ALKALIS

Engineered to transfer concentrated and extremely aggressive chemicals. Common applications include: Sulfuric Acid 66 Baume, Hydrochloric Acid and Concentrated Nitric Acid (98%).