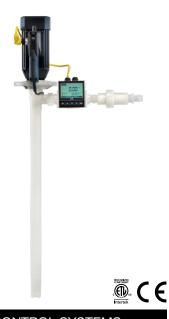

## BATCH CONTROL SYSTEMS

Engineered to control, measure and dispense preset volumes of liquid from drums, IBC's, plating tanks and large storage vessels. Common applications include Sulfuric Acid, Nitric Acid and Hydrochloric Acid.

#### **METERING SYSTEMS**

Engineered to control, measure and dispense corrosive chemicals from 55-gallon (200L) drums and Intermediate Bulk Containers (IBC).