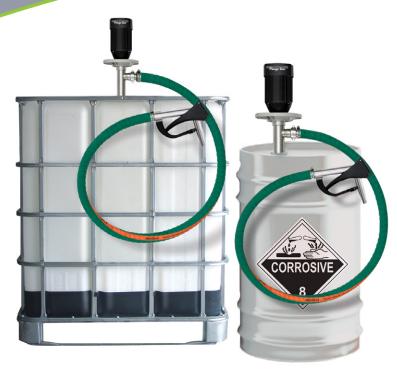

### **ACIDS & ALKALIS**

Engineered to transfer corrosive chemicals. Common applications include: Hydrochloric Acid, Nitric Acid (20%), Acetic Acid and Sulfuric Acid.