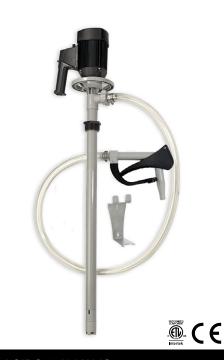

#### **NON-CORROSIVE LIQUIDS**

Engineered to transfer non-corrosive liquids. Common applications include: light oils, automotive fluids, coolants and lubricants.