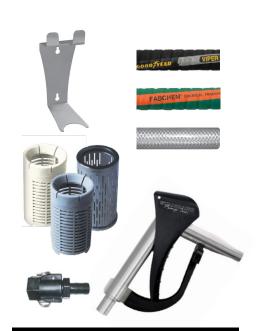

#### **ACCESSORIES**

Available accessories include: Hoses, Barrel Adapters, Fume Barriers, Suction Strainers, Hose Barbs, Quick Disconnects, and Wall Brackets.