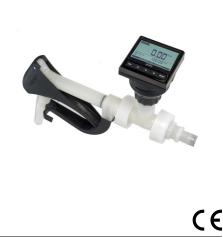

## BATCH CONTROL SYSTEMS

Engineered to control, measure and dispense preset volumes of liquid from drums, IBC's, plating tanks and large storage vessels. Common applications include Sulfuric Acid, Nitric Acid and Hydrochloric Acid.

#### **METERING SYSTEMS**

Engineered to control, measure and dispense corrosive chemicals from 55-gallon (200L) drums and Intermediate Bulk Containers (IBC).